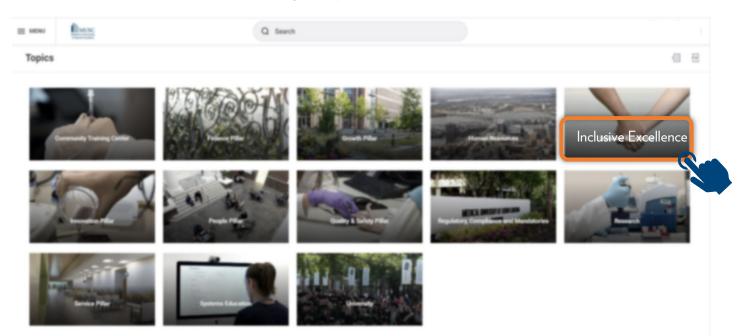

- 4. Once on the Learning landing page, locate the navigation panel on the left. Select the **Discover** option.
- 5. Then select, browse topics under **Browse Learning Topics**.

6. Select Inclusive Excellence catalogue topic.

Inclusive Excellence

7. Enterprise members may select a course offering of choice and enroll in an asynchronous module or for an in-person or virtual training education session.

|                                                  | MUSC<br>Indeter University<br>of South Carolina                                                                                                                                                                                                                                                                                                                                                                                                                                                                                                                                                                                                                                                                                                                                                                                                                                                                                                                                                                                                                                               | Q Search                                                                                                                                                                                                        |                                                                                                                           |
|--------------------------------------------------|-----------------------------------------------------------------------------------------------------------------------------------------------------------------------------------------------------------------------------------------------------------------------------------------------------------------------------------------------------------------------------------------------------------------------------------------------------------------------------------------------------------------------------------------------------------------------------------------------------------------------------------------------------------------------------------------------------------------------------------------------------------------------------------------------------------------------------------------------------------------------------------------------------------------------------------------------------------------------------------------------------------------------------------------------------------------------------------------------|-----------------------------------------------------------------------------------------------------------------------------------------------------------------------------------------------------------------|---------------------------------------------------------------------------------------------------------------------------|
| Browse Learning Content                          |                                                                                                                                                                                                                                                                                                                                                                                                                                                                                                                                                                                                                                                                                                                                                                                                                                                                                                                                                                                                                                                                                               |                                                                                                                                                                                                                 |                                                                                                                           |
| Q search                                         |                                                                                                                                                                                                                                                                                                                                                                                                                                                                                                                                                                                                                                                                                                                                                                                                                                                                                                                                                                                                                                                                                               |                                                                                                                                                                                                                 | Search                                                                                                                    |
| > Saved Searches                                 |                                                                                                                                                                                                                                                                                                                                                                                                                                                                                                                                                                                                                                                                                                                                                                                                                                                                                                                                                                                                                                                                                               |                                                                                                                                                                                                                 |                                                                                                                           |
|                                                  |                                                                                                                                                                                                                                                                                                                                                                                                                                                                                                                                                                                                                                                                                                                                                                                                                                                                                                                                                                                                                                                                                               |                                                                                                                                                                                                                 |                                                                                                                           |
| E Comp                                           | Appreciating Diverse Experiences<br>In this session, you will be able to recognize some information an<br>promotes healthier leadership and decision making.                                                                                                                                                                                                                                                                                                                                                                                                                                                                                                                                                                                                                                                                                                                                                                                                                                                                                                                                  | i misinformation learned about other groups while examining personal blases and stereotypes that im                                                                                                             | pact individuals, relationships and their own personal development. As a result, appreciate that diversity                |
| white the the the the (0)・2 lessons ・70 enrolled |                                                                                                                                                                                                                                                                                                                                                                                                                                                                                                                                                                                                                                                                                                                                                                                                                                                                                                                                                                                                                                                                                               |                                                                                                                                                                                                                 |                                                                                                                           |
|                                                  | Creating Community Connections: Judaism 101<br>Community Connections: Judaism 101. Hate and discrimination have profound effects, and studies point to the negative health impacts on people because of this. As part of our endeavor to become the preeminent model<br>equation in the profound effects, and studies point to the negative health impacts on people because of this. As part of our endeavor to become the preeminent model<br>equation in the profound effects, and studies point to the negative health impacts on people because of this. As part of our endeavor to become the preeminent model<br>equation in the profound effects, and studies point to the negative health impacts on people because of this. As part of our endeavor to become the preeminent model<br>equation is as we partner to offer inclusive education and training opportunities to heal our community. Led by Natarya Miller & Rabil Aaron Sherman from the Charleston Jewish Federation, this session will focus on understanding core principles of<br>******(1) + 1 lesson + 35 enrolled |                                                                                                                                                                                                                 |                                                                                                                           |
| Judanen 101                                      |                                                                                                                                                                                                                                                                                                                                                                                                                                                                                                                                                                                                                                                                                                                                                                                                                                                                                                                                                                                                                                                                                               |                                                                                                                                                                                                                 |                                                                                                                           |
|                                                  | Effective Allyship<br>MUSC is committed to creating an inclusive experience for the liv<br>acountability, and role modeling support for communities and id<br>cal University                                                                                                                                                                                                                                                                                                                                                                                                                                                                                                                                                                                                                                                                                                                                                                                                                                                                                                                  | is we fouch. One of the ways we can maximize our impact is by ensuring the allyship we engage in is t<br>inities other than your own.                                                                           | both effective and inclusive. Learn more about the importance of education, creating and practicing                       |
|                                                  | buth Carolina **** (0) · 1 lesson · 40 enrolled                                                                                                                                                                                                                                                                                                                                                                                                                                                                                                                                                                                                                                                                                                                                                                                                                                                                                                                                                                                                                                               |                                                                                                                                                                                                                 |                                                                                                                           |
| R Comp                                           | The workplace is more diverse than ever-especially when it com                                                                                                                                                                                                                                                                                                                                                                                                                                                                                                                                                                                                                                                                                                                                                                                                                                                                                                                                                                                                                                | is to generational representation. For the first time in history, five generations – Traditionalists, Baby B<br>rences among generations and offers strategies to boost engagement and communication across the | comers, Generation X (or Gen Xers), Millennials and Generation $Z-$ are working together under the same entire workforce. |
| 토 Comp                                           | Having Difficult Conversations                                                                                                                                                                                                                                                                                                                                                                                                                                                                                                                                                                                                                                                                                                                                                                                                                                                                                                                                                                                                                                                                |                                                                                                                                                                                                                 |                                                                                                                           |
| 5.2                                              |                                                                                                                                                                                                                                                                                                                                                                                                                                                                                                                                                                                                                                                                                                                                                                                                                                                                                                                                                                                                                                                                                               | er. This 4-hour workshop is designed to assist individuals in having difficult conversations Participant                                                                                                        | s will define controversy, differentiate between coalition building and advocacy, reflect on current events               |
|                                                  | ★★★★★(2) • 1 lesson • 112 enrolled                                                                                                                                                                                                                                                                                                                                                                                                                                                                                                                                                                                                                                                                                                                                                                                                                                                                                                                                                                                                                                                            |                                                                                                                                                                                                                 |                                                                                                                           |